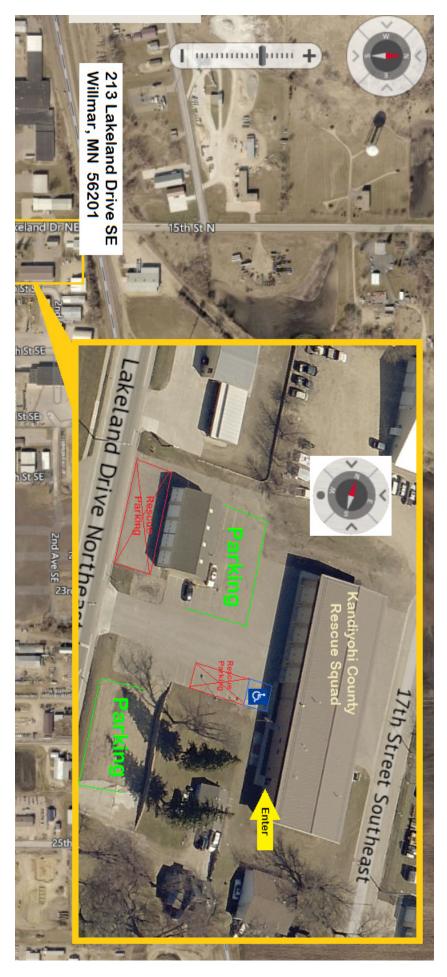

## Appointments

Frequency Coordinator Jerry Dorf, NØFWG See Secretary's info

Technical Committee Chair Alan Knutson, WBØZKB

User Liaison Ryan Bloch N0BFG 151 8th Ave S, Apt 203 Hopkins, MN 55343 ryanblochatomic@gmail.com (612)490-4241 THE Spring MRC MEETING Will be held Saturday April 20, 2019 at Kandiyohi County Rescue Squad 213 Lakeland Drive SE Willmar MN 56201

> Registration 12:30 Call to order 1:00PM

This is a fire station, please park in the designated places.

> Thanks to Stacey 'Ace' Bonnema Kandiyohi County Emergency Mangement for hosting.

If you have questions regarding your repeater coordination or membership please email or ask before the meeting date!